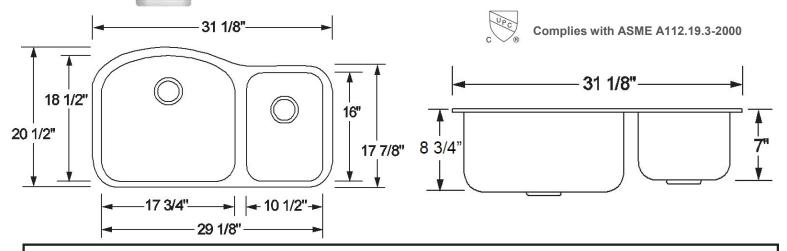

## **Dimensions**

Overall Size: 31 1/8" x 20 1/2"

Left Bowl: 17-3/4" x 18-1/2" x 8-3/4"D

Right Bowl: 10-1/2" x 16" x 7"D

Drain Opening: 3 1/2"

#### **Product Specification**

The undermount sink shall be 31 1/8" in length and 20 1/2" in width. Sink shall be made of 18 gauge stainless steel. Sink shall have brushed finished rim. Sink shall be a double bowl. Sink shall be an Artisan model MH3220-D8/7.