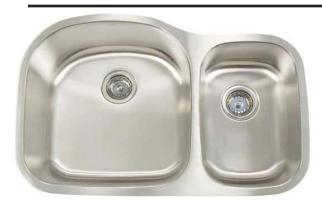

# Premium 18 Gauge 304 Stainless Steel Double Bowl Undermount Sink

Stainless Steel Sink Cleaner
Optional

Model: MH3220-D8/7

## **Dimensions**

Overall Size: 31 1/8" x 20 1/2"

Left Bowl: 17-3/4" x 18-1/2" x 8-3/4"D

Right Bowl: 10-1/2" x 16" x 7"D

Drain Opening: 3 1/2"

#### **Product Specification**

The undermount sink shall be 31 1/8" in length and 20 1/2" in width. Sink shall be made of 18 gauge stainless steel. Sink shall have brushed finished rim. Sink shall be a double bowl. Sink shall be an Artisan model MH3220-D8/7.